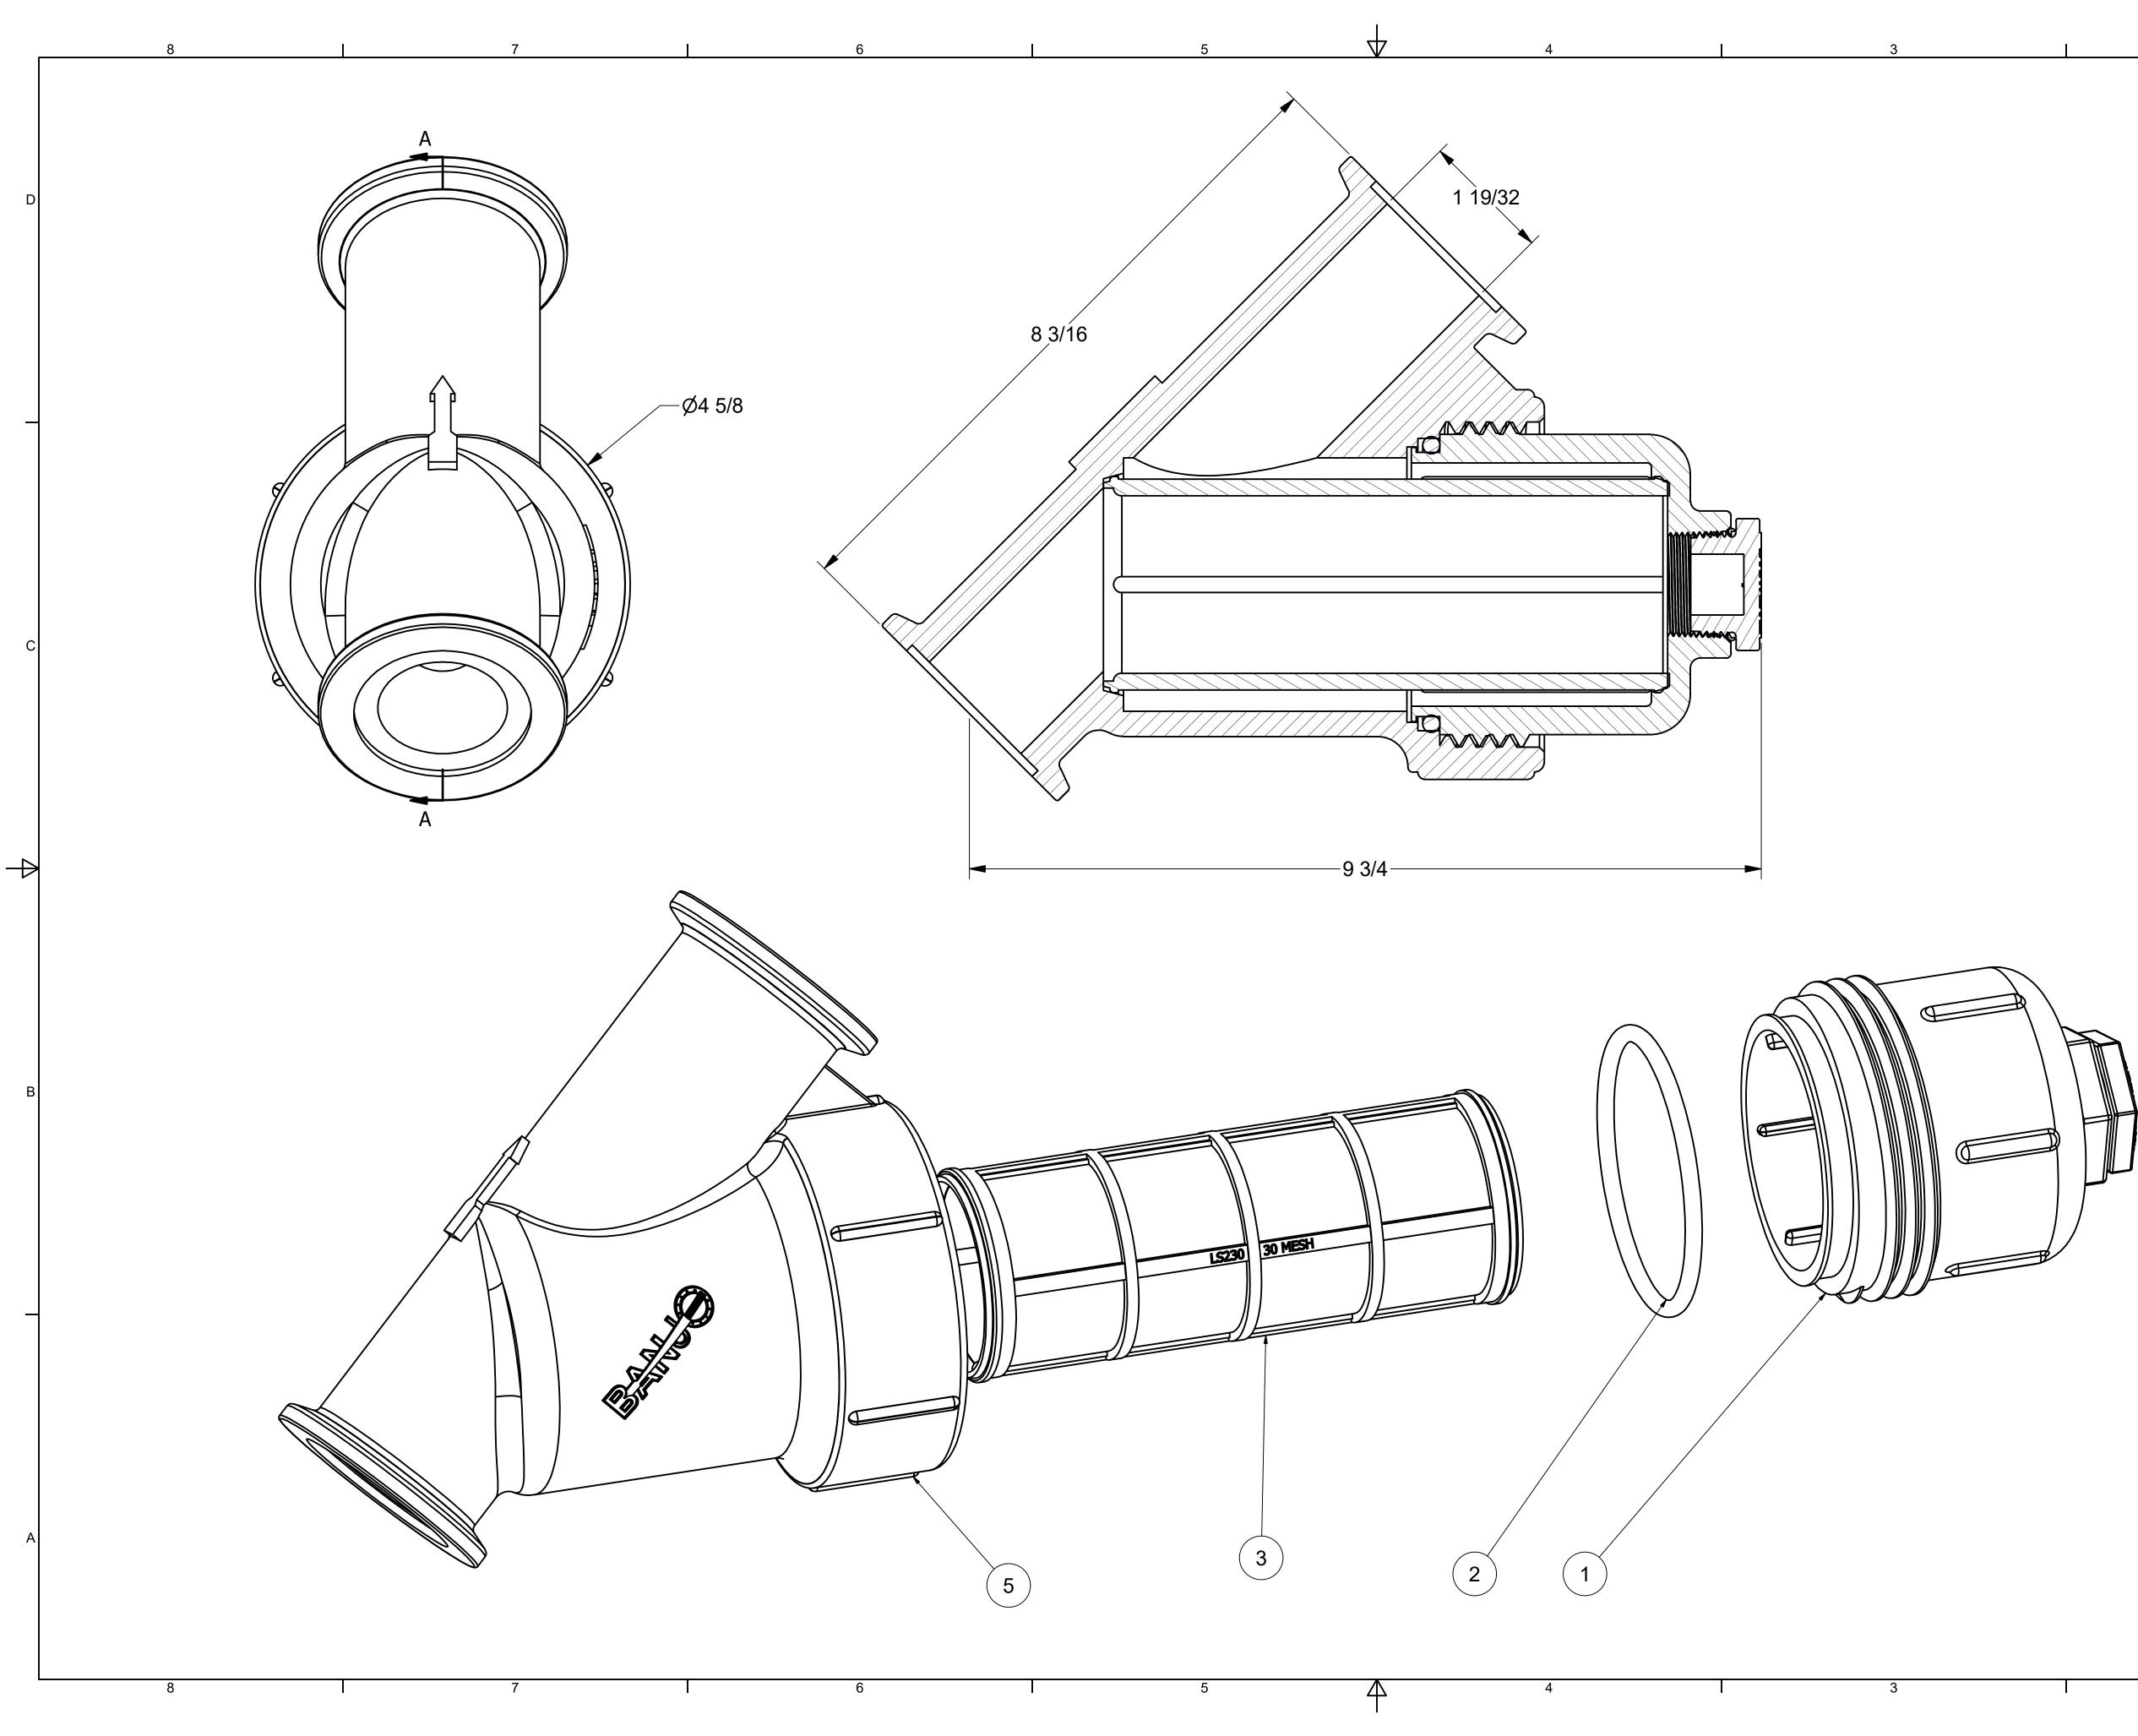

|            | 2    |     |             | 1                      |
|------------|------|-----|-------------|------------------------|
| Parts List |      |     | rts List    |                        |
|            | ITEM | QTY | PART NUMBER | R DESCRIPTION          |
|            | 1    | 1   | LS150-C     | LS CAP ASSY            |
|            | 2    | 1   | LS150-G     | #339 O-RING            |
|            | 3    | 1   | LS230       | 2" LS SCREEN - 30 MESH |
|            | 4    | 1   | LST225D     | DECAL (N/S)            |
|            | 5    | 1   | MLS200B     | 2" LINE STRAINER BODY  |
|            |      |     |             | •                      |

| THIS DRAWING AND ALL<br>INFORMATION CONTAINED THEREO<br>ARE THE EXCLUSIVE PROPERTY O<br>BANJO CORPORATION.         | = 150 BANJO DRIVE, CRAWFORDSVILLE, IN 47933<br>WEB SITE: WWW.BANJOCORP.COM<br>E-MAIL: SALES1@BANJOCORP.COM |
|--------------------------------------------------------------------------------------------------------------------|------------------------------------------------------------------------------------------------------------|
| UNLESS SPECIFICALLY NOTED, THI<br>DRAWING AND ITEMS SHOWN ON<br>THIS DRAWING ARE SUBJECT TO<br>CHANGE AT ANY TIME. | S DESMANTFOLD LINESTRAINER - 30 MESH<br>PART NUMBER MLS200-30                                              |
| 2                                                                                                                  | 1                                                                                                          |